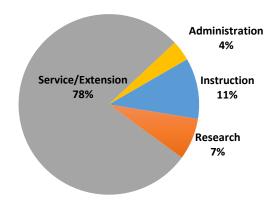

| 4       | 31%     |
| 40-49                    | 4       | 31%     |
| 50-59                    | 3       | 23%     |
| 60-65                    | 1       | 8%      |
| > 65                     | 1       | 8%      |

| Full Time Faculty by Years of Service |         |         |
|---------------------------------------|---------|---------|
| Years                                 | Faculty | Percent |
| < 4                                   | 5       | 38%     |
| 4-6                                   | 1       | 8%      |
| 7-9                                   | 1       | 8%      |
| 10-12                                 | 4       | 31%     |
| 13-15                                 | 1       | 8%      |
| 19-21                                 | 1       | 8%      |

# **Average DOE**