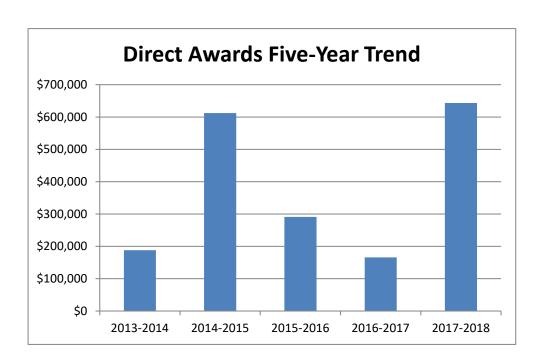

#### **Direct Awards Five-Year Trend**

| ĺ | 2013-2014 | 2014-2015 | 2015-2016 | 2016-2017 | 2017-2018 |
|---|-----------|-----------|-----------|-----------|-----------|
|   | \$188,096 | \$612,300 | \$290,876 | \$165,800 | \$643,593 |