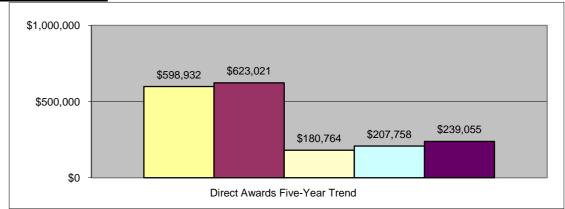

### **Direct Awards Five-Year Trend**

| 1999-2000 | 2000-2001 | 2001-2002 | 2002-2003 | 2003-2004 |
|-----------|-----------|-----------|-----------|-----------|
| \$598,932 | \$623,021 | \$180,764 | \$207,758 | \$239,055 |