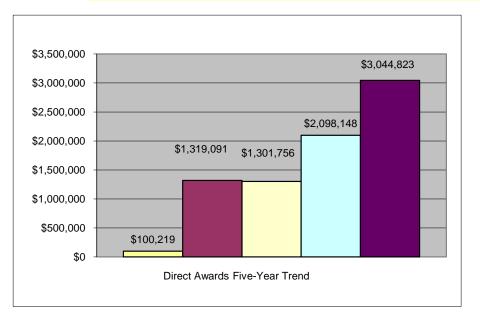

#### **Direct Awards Five-Year Trend**

| 1999-2000 | 2000-2001   | 2001-2002   | 2002-2003   | 2003-2004   |
|-----------|-------------|-------------|-------------|-------------|
| \$100,219 | \$1,319,091 | \$1,301,756 | \$2,098,148 | \$3,044,823 |