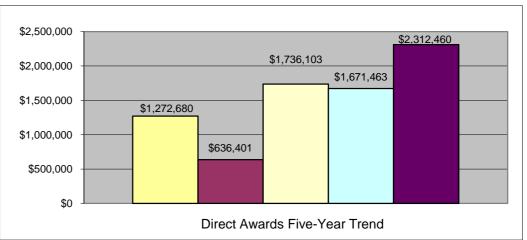

## **Direct Awards Five-Year Trend**

| 1999-2000   | 2000-2001 | 2001-2002   | 2002-2003   | 2003-2004   |
|-------------|-----------|-------------|-------------|-------------|
| \$1,272,680 | \$636,401 | \$1,736,103 | \$1,671,463 | \$2,312,460 |