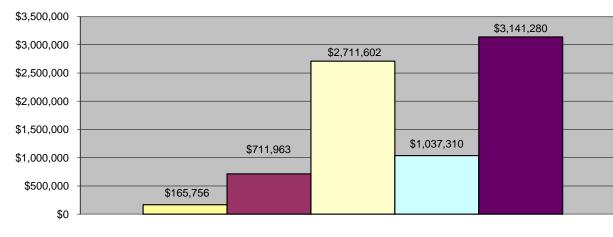

# **Direct Awards Five-Year Trend Horticulture**

Graduate Total

TOTAL

Plant & Soil Sci/Bachelor's

1999-2000 2000-2001 2001-2002 2002-2003 2003-2004 \$165,756 \$711,963 \$2,711,602 \$1,037,310 \$3,141,280

94