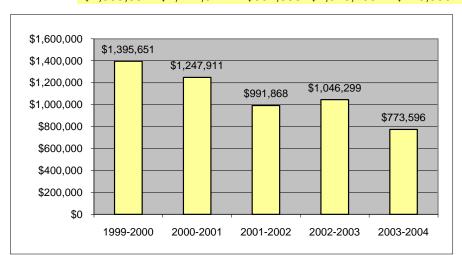

### **Direct Awards Five-Year Trend**

| Ī | \$1 395 651 | \$1,247,911 | \$991.868 | \$1,046,299 | \$773 596 |
|---|-------------|-------------|-----------|-------------|-----------|
|   | 1999-2000   | 2000-2001   | 2001-2002 | 2002-2003   | 2003-2004 |