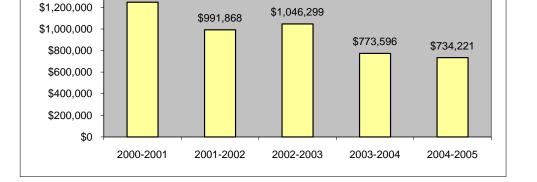

## **Direct Awards Five-Year Trend**

| 2000-2001   | 2001-2002 | 2002-2003   | 2003-2004 | 2004-2005 |
|-------------|-----------|-------------|-----------|-----------|
| \$1,247,911 | \$991.868 | \$1,046,299 | \$773,596 | \$734,221 |