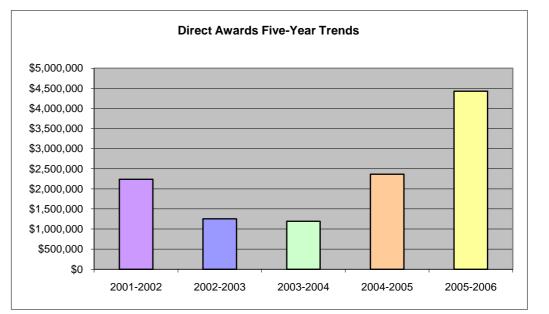

### **Direct Awards Five-Year Trend**

| 2001-2002   | 2002-2003   | 2003-2004   | 2004-2005   | 2005-2006   |
|-------------|-------------|-------------|-------------|-------------|
| \$2,235,765 | \$1,252,739 | \$1,195,214 | \$2,365,220 | \$4,430,217 |