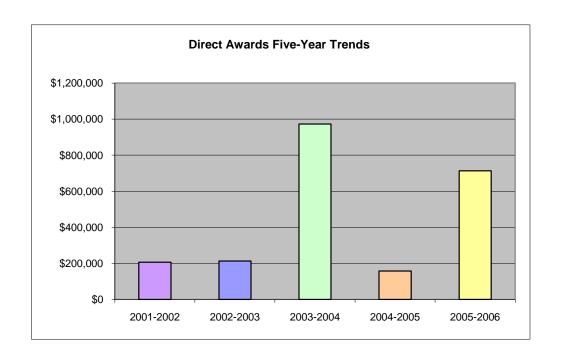

**Direct Awards Five-Year Trend** 

| 2001-2002 | 2002-2003 | 2003-2004 | 2004-2005 | 2005-2006 |
|-----------|-----------|-----------|-----------|-----------|
| \$206,393 | \$213,366 | \$972,910 | \$157,447 | \$712,961 |