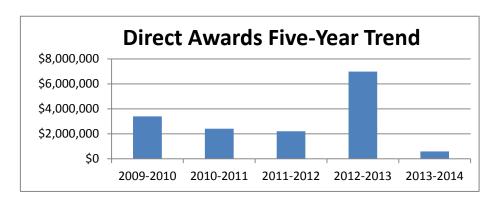

#### **Direct Awards Five-Year Trend**

| 2009-2010   | 2010-2011   | 2011-2012   | 2012-2013   | 2013-2014 |
|-------------|-------------|-------------|-------------|-----------|
| \$3,394,482 | \$2,407,530 | \$2,203,659 | \$6,990,031 | \$594,147 |