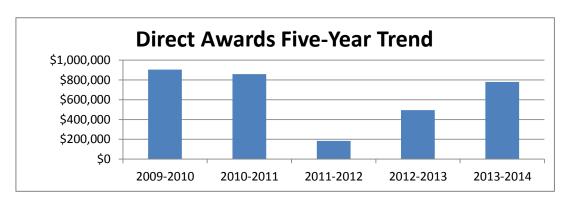

#### **Direct Awards Five-Year Trend**

| 2009-2010 | 2010-2011 | 2011-2012 | 2012-2013 | 2013-2014 |
|-----------|-----------|-----------|-----------|-----------|
| \$905,114 | \$858,035 | \$184,007 | \$494,967 | \$780,368 |