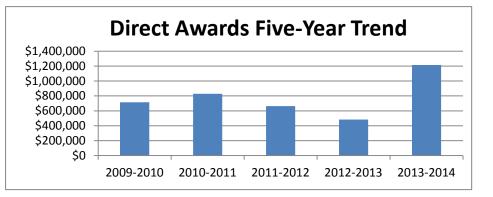

## **Direct Awards Five-Year Trend**

| <br>      |           |           |           |             |
|-----------|-----------|-----------|-----------|-------------|
| 2009-2010 | 2010-2011 | 2011-2012 | 2012-2013 | 2013-2014   |
| \$714,857 | \$829,383 | \$663,910 | \$483,509 | \$1,214,532 |