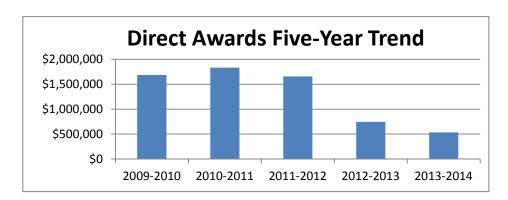

#### **Direct Awards Five-Year Trend**

| 2009-2010   | 2010-2011   | 2011-2012   | 2012-2013 | 2013-2014 |
|-------------|-------------|-------------|-----------|-----------|
| \$1,684,587 | \$1,832,857 | \$1,657,913 | \$746,192 | \$534,800 |