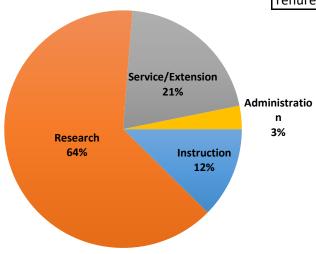

8%     |  |
| > 65                     | 2       | 11%     |  |

| Full Time Faculty by Years of Service |         |         |  |
|---------------------------------------|---------|---------|--|
| Years                                 | Faculty | Percent |  |
| < 4                                   | 3       | 17%     |  |
| 7-9                                   | 2       | 11%     |  |
| 13-15                                 | 2       | 11%     |  |
| 16-18                                 | 1       | 6%      |  |
| 19-21                                 | 3       | 17%     |  |
| 22-24                                 | 1       | 6%      |  |
| 25-27                                 | 2       | 11%     |  |
| > 30                                  | 4       | 22%     |  |

# **Average DOE**