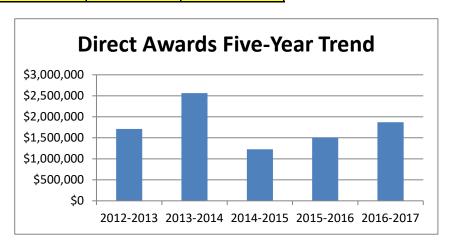

**Direct Awards Five-Year Trend** 

| 2012-2013   | 2013-2014   | 2014-2015   | 2015-2016   | 2016-2017   |
|-------------|-------------|-------------|-------------|-------------|
| \$1,712,250 | \$2,565,933 | \$1,226,814 | \$1,506,819 | \$1,871,371 |