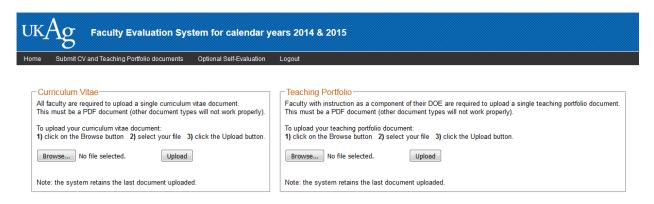

Faculty Evaluation System for calendar years 2014 & 2015

Submit CV and Teaching Portfolio documents Optional Self-Evaluation

Logout

All faculty are required to upload a single Curriculum Vitae document. Faculty with instruction as a component of their DOE are required to upload a single teaching portfolio document as well. Both of these documents must be a PDF document (other document types will not work properly).

## **Submit CV and Teaching Portfolio documents**

All faculty will upload their Curriculum Vitae document (PDF). Only faculty with an instructional DOE component will have the ability to upload a Teaching Portfolio document (PDF).

To upload the CV or Teaching Portfolio document - Click the Browse button, choose your local file, then click the Upload button.

After the file is uploaded you may view it as it resides within the system for verification. Just click on the View link. If you need to make an update to your document and re-upload it just follow the same procedure. The system will retain the last document you uploaded.