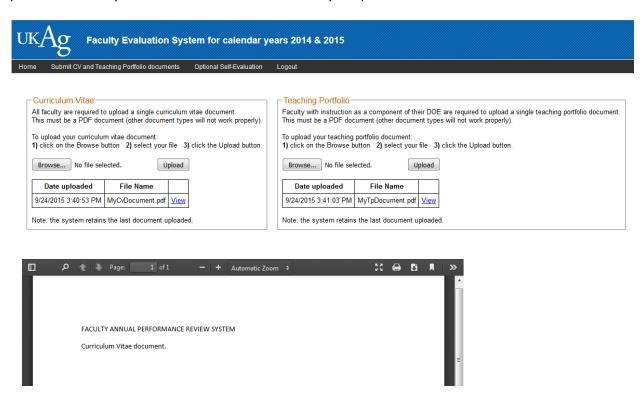

To upload the CV or Teaching Portfolio document - Click the Browse button, choose your local file, then click the Upload button.

After the file is uploaded you may view it as it resides within the system for verification. Just click on the View link. If you need to make an update to your document and re-upload it just follow the same procedure. The system will retain the last document you uploaded.