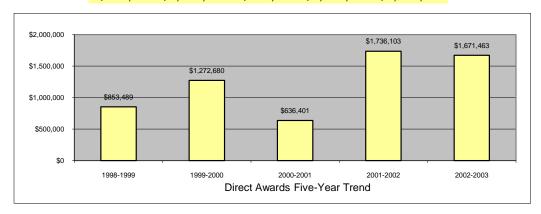

### 2002-2003 Grants

| Direct Awards         | \$1,671,463 |
|-----------------------|-------------|
| Federally Competitive | \$899,934   |
| Collaborative         | \$2,624,499 |

#### **Direct Awards Five-Year Trend**

1998-1999 1999-2000 2000-2001 2001-2002 2002-2003 \$853,489 \$1,272,680 \$636,401 \$1,736,103 \$1,671,463

Source: Graduate School Annual Reports and Exec. VP for Research Web site, www.rgs.uky.edu