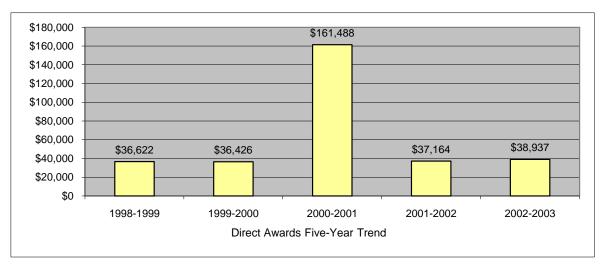

## Direct Awards Five-Year Trend

| 1998-1999 1999-2000 200 | 0-2001 2001-2002 | 2002-2003 |
|-------------------------|------------------|-----------|
|-------------------------|------------------|-----------|