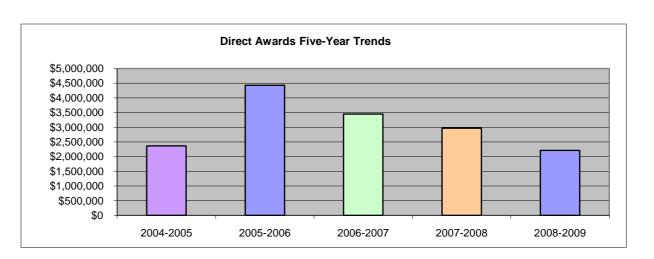

### **Direct Awards Five-Year Trend**

| 2004-2005   | 2005-2006   | 2006-2007   | 2007-2008   | 2008-2009   |
|-------------|-------------|-------------|-------------|-------------|
| \$2,365,220 | \$4,430,217 | \$3,449,746 | \$2,971,839 | \$2,210,598 |