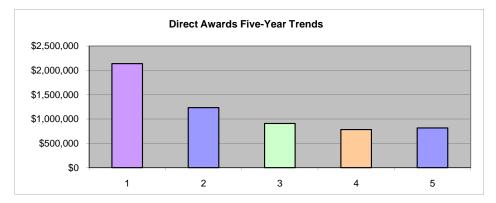

#### **Direct Awards Five-Year Trend**

| 2004-2005   | 2005-2006   | 2006-2007 | 2007-2008 | 2008-2009 |
|-------------|-------------|-----------|-----------|-----------|
| \$2,136,231 | \$1,233,493 | \$906,709 | \$783,677 | \$814,098 |