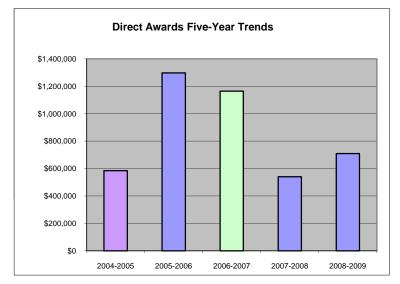

## **Direct Awards Five-Year Trend**

| 2004-2005 | 2005-2006   | 2006-2007   | 2007-2008  | 2008-2009 |
|-----------|-------------|-------------|------------|-----------|
|           |             | •           |            | <b>^</b>  |
| \$584,000 | \$1,297,662 | \$1,164,288 | \$ 539,408 | \$709,423 |