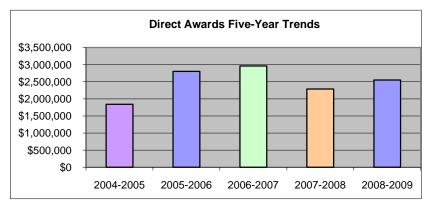

# Direct Awards Five-Year Trend

| 2004-2005   | 2005-2006   | 2006-2007   | 2007-2008   | 2008-2009   |
|-------------|-------------|-------------|-------------|-------------|
| \$1,840,897 | \$2,800,872 | \$2,958,089 | \$2,288,090 | \$2,549,645 |