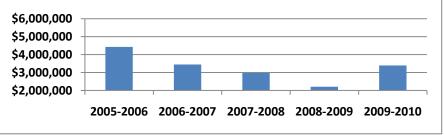

# **Direct Awards Five-Year Trend**

| 2005-2006   | 2006-2007   | 2007-2008   | 2008-2009   | 2009-2010   |
|-------------|-------------|-------------|-------------|-------------|
| \$4,430,217 | \$3,449,746 | \$2,971,839 | \$2,210,598 | \$3,394,482 |