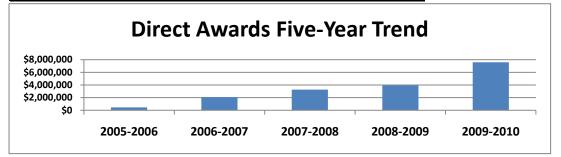

## **Direct Awards Five-Year Trend**

|     |      | SSI | SSII | Fall | Spring | 2005-2006 | 2006-2007   | 2007-2008   | 2008-2009   | 2009-2010   |
|-----|------|-----|------|------|--------|-----------|-------------|-------------|-------------|-------------|
| PLS | 2778 | 20  | 0    | 1423 | 1335   | \$473,441 | \$2,080,714 | \$3,260,269 | \$3,920,885 | \$7,587,084 |