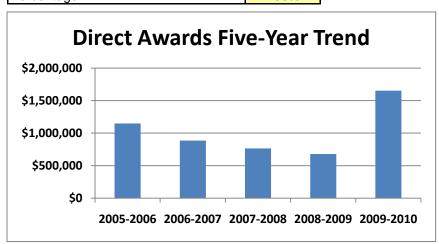

### **Direct Awards Five-Year Trend**

| 2005-2006   | 2006-2007 | 2007-2008 | 2008-2009 | 2009-2010   |
|-------------|-----------|-----------|-----------|-------------|
| \$1,147,627 | \$885,894 | \$766,195 | \$680,199 | \$1,651,508 |