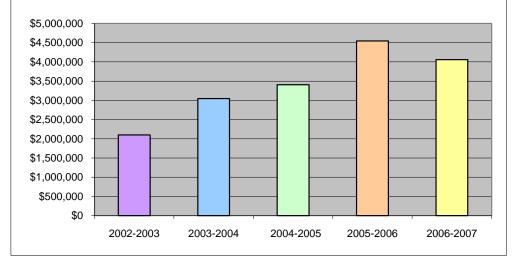

## **Direct Awards Five-Year Trend**

| 2002-2003   | 2003-2004   | 2004-2005   | 2005-2006   | 2006-2007   |
|-------------|-------------|-------------|-------------|-------------|
| \$2,098,148 | \$3,044,823 | \$3,406,002 | \$4,546,124 | \$4,059,833 |