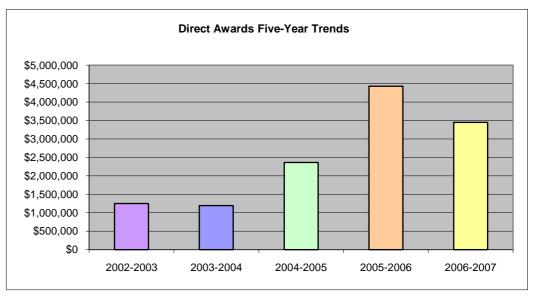

### **Direct Awards Five-Year Trend**

| 2002-2003   | 2003-2004   | 2004-2005   | 2005-2006   | 2006-2007   |
|-------------|-------------|-------------|-------------|-------------|
| \$1,252,739 | \$1,195,214 | \$2,365,220 | \$4,430,217 | \$3,449,746 |