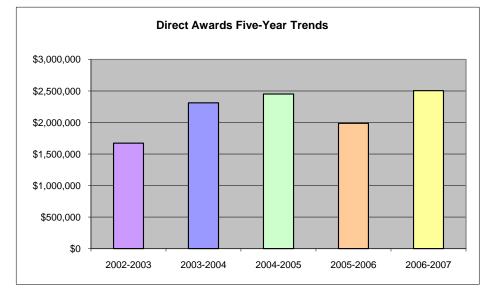

#### **Direct Awards Five-Year Trend**

| 2002-2003   | 2003-2004   | 2004-2005   | 2005-2006   | 2006-2007   |
|-------------|-------------|-------------|-------------|-------------|
| \$1,671,463 | \$2,312,460 | \$2,451,126 | \$1,986,164 | \$2,505,347 |