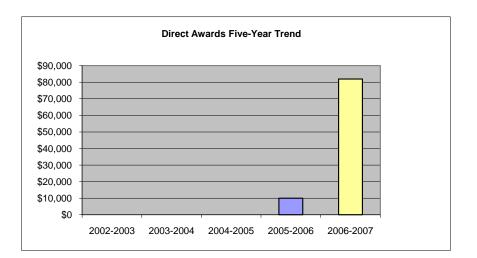

### **Direct Awards Five-Year Trend**

| 2002-2003 | 2003-2004 | 2004-2005 | 2005-2006 | 2006-2007 |
|-----------|-----------|-----------|-----------|-----------|
| \$0       | \$0       | \$0       | \$10,000  | \$81,870  |