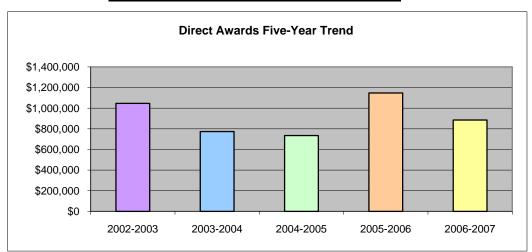

#### **Direct Awards Five-Year Trend**

| 2002-2003   | 2003-2004 | 2004-2005 | 2005-2006   | 2006-2007 |
|-------------|-----------|-----------|-------------|-----------|
| \$1,046,299 | \$773,596 | \$734,221 | \$1,147,627 | \$885,894 |