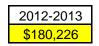

## 2012-2013 Fiscal Year Grant Dollars

| Direct Awards         | \$153,726 |
|-----------------------|-----------|
| Federal Competitive   | \$0       |
| % Federal Competitive | 0%        |
| Collaborative         | \$226,605 |