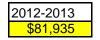

#### 2012-2013

| Number of Grants Submitted    | 3        |
|-------------------------------|----------|
| Total Dollar Amount of Grants |          |
| Submitted                     | \$63,515 |
| Grants Awarded                | \$81,935 |